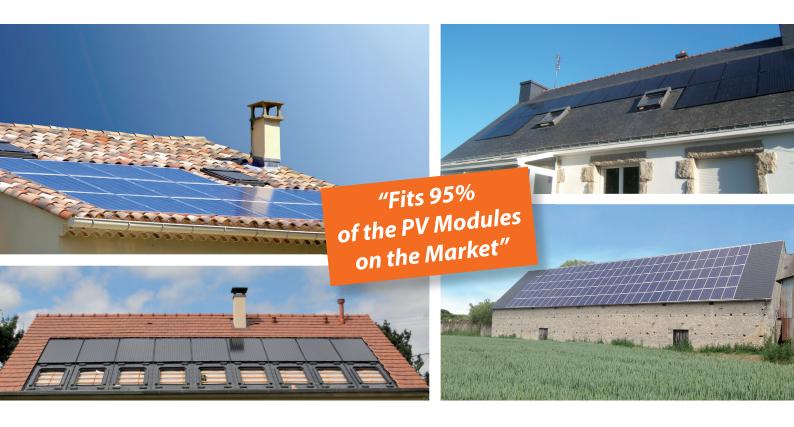

## GSE INTEGRATION KIT

In-Roof Integrated PV system for traditional Photovoltaic Panels

# Simple, Quick, Aesthetic, Lightweight, Waterproof and Inexpensive

#### Developed by installers for installers, the GSE Integration Kit offers sizeable advantages:

- Easy to install
- Quick to mount: installation time is very valuable to professional installers and we kept that in mind when designing our kit (a 3kW System installed in 3 hours)
- Lightweight and easy to transport
- Completely Waterproof: ensures a complete watertightness of the PV System
- Flexible: achieve any desired configuration type (landscape, portrait, U-Shape, Pyramid etc), on any roof type
- Shock Resistant
- Climate Resistant (from -20C to 100C)
- Fits most existing PV modules
- 100% Recyclable
- Inexpensive: GSE integration kit is to date the most cost efficient In-Roof PV System on the market, making it ideal for roof retrofits and new construction.