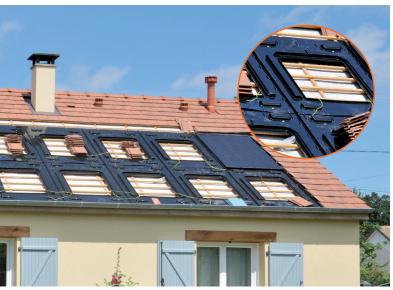

#### Developed by installers for installers, the GSE Integration Kit offers sizeable advantages:

- Easy to install
- Quick to mount: installation time is very valuable to professional installers and we kept that in mind when designing our kit (a 3kW System installed in 3 hours)
- Lightweight and easy to transport
- Completely Waterproof: ensures a complete watertightness of the PV System
- Flexible: achieve any desired configuration type (landscape, portrait, U-Shape, Pyramid etc), on any roof type
- Shock Resistant
- Climate Resistant (from -20C to 100C)
- Fits most existing PV modules
- 100% Recyclable
- Inexpensive: GSE integration kit is to date the most cost efficient In-Roof PV System on the market, making it ideal for roof retrofits and new construction.