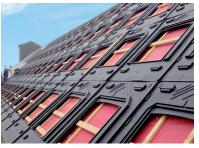

## GSE INTEGRATION KIT

In-Roof Integrated PV system for traditional Photovoltaic Panels

### In-Roof Integrated PV system for traditional Photovoltaic Panels

#### Developed by installers for installers, the GSE Integration Kit offers sizeable advantages:

- Easy to install
- Quick to mount: installation time is very valuable to professional installers and we kept that in mind when designing our kit (a 3kW System installed in 3 hours)
- Lightweight and easy to transport
- Completely Waterproof: ensures a complete watertightness of the PV System
- Flexible: achieve any desired configuration type (landscape, portrait, U-Shape, Pyramid etc), on any roof type
- Shock Resistant
- Climate Resistant (from -20C to 100C)
- Fits most existing PV modules
- 100% Recyclable
- Inexpensive: GSE integration kit is to date the most cost efficient In-Roof PV System on the market, making it ideal for roof retrofits and new construction.