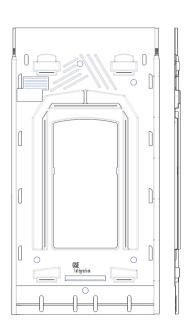

#### **Technical Specs**

| <del>_</del>              |                                                                                                                                                                                                                                                                        |
|---------------------------|------------------------------------------------------------------------------------------------------------------------------------------------------------------------------------------------------------------------------------------------------------------------|
| Available Sizes : (in mm) | From 1635 to 1680 / 982 to 993 (Portrait / Landscape)<br>From 1635 to 1680 / 994 to 1002 (Portrait / Landscape)<br>1580 / 808 (Portrait / Landscape)<br>1575 / 1082 (Portrait / Landscape)<br>1559 / 1046 (Portrait / Landscape)<br>1575 / 1069 (Portrait / Landscape) |
| Color                     | SILVER / BLACK (100% Recyclable)                                                                                                                                                                                                                                       |
| Material                  | PP – Aluminum – Stainless Steel (100% Recyclable)                                                                                                                                                                                                                      |
| ■ Temperature Range       | -20°C to 100°C (Vicat Softening Point: 148°C)                                                                                                                                                                                                                          |
| Slope                     | 10° to 50°                                                                                                                                                                                                                                                             |
| Weight                    | 2 to 3 kg / m <sup>2</sup>                                                                                                                                                                                                                                             |
| Warranty                  | 10 Years                                                                                                                                                                                                                                                               |