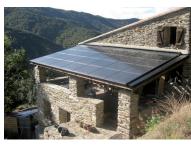

#### Developed by installers for installers, the GSE Integration Kit offers sizeable advantages:

- Easy to install
- Quick to mount: installation time is very valuable to professional installers and we kept that in mind when designing our kit (a 3kW System installed in 3 hours)
- Lightweight and easy to transport
- Completely Waterproof: ensures a complete watertightness of the PV System
- Flexible: achieve any desired configuration type (landscape, portrait, U-Shape, Pyramid etc), on any roof type
- Shock Resistant
- Climate Resistant (from -20C to 100C)
- Fits most existing PV modules
- 100% Recyclable
- Inexpensive: GSE integration kit is to date the most cost efficient In-Roof PV System on the market, making it ideal for roof retrofits and new construction.